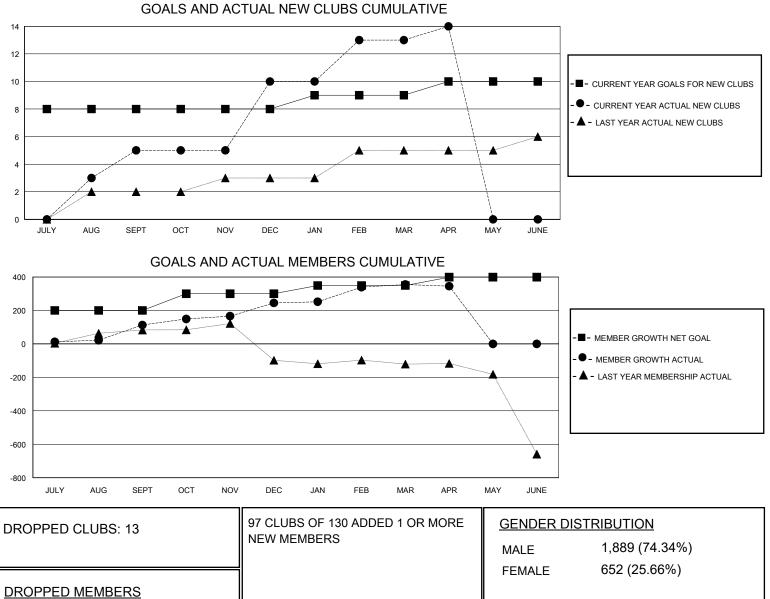

## MONTHLY MEMBERSHIP PROGRESS REPORT

District 325 N

Results as of: 4/30/2024

| GMT:          |               |             |               |                       |                       |                         | GMT CA                                             |  |
|---------------|---------------|-------------|---------------|-----------------------|-----------------------|-------------------------|----------------------------------------------------|--|
|               | Club          | S           |               | Members               |                       |                         |                                                    |  |
|               | RESULTS FOR   | R 2023-2024 |               | RESULTS FOR 2023-2024 |                       |                         |                                                    |  |
| QUARTER       | NEW CLUB GOAL | NEW CLUBS   | DROPPED CLUBS | QUARTER               | ER GROWTH NET<br>GOAL | MEMBER GROWTH<br>ACTUAL | DROPPED<br>MEMBERS ACTUAL<br>(including transfers) |  |
| JULY/AUG/SEPT | 8             | 5           | 6             | JULY/AUG/SEPT         | 200                   | 287                     | 163                                                |  |
| OCT/NOV/DEC   | 0             | 5           | 4             | OCT/NOV/DEC           | 100                   | 296                     | 163                                                |  |
| JAN/FEB/MAR   | 1             | 3           | 3             | JAN/FEB/MAR           | 49                    | 209                     | 88                                                 |  |
| APR/MAY/JUNE  | 1             | 1           | 0             | APR/MAY/JUNE          | 50                    | 23                      | 33                                                 |  |